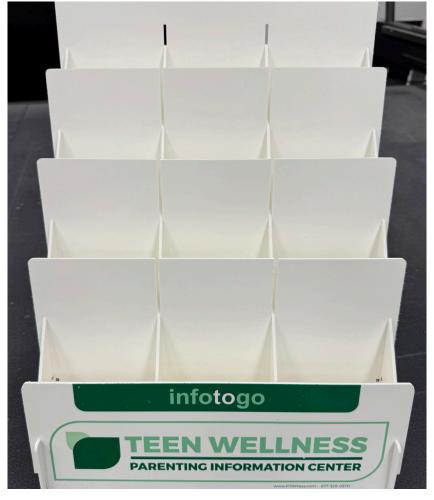

## INFO CENTER<sup>TM</sup>

## SETUP INSTRUCTIONS

1



Unpack and organize the pieces by section type.

2







Build sides with lower support. Match 1 to 1 and 2 to 2. Make sure all pieces fully inter-lock.

3







Slide the top back panel down into the slots. Match 3 to 3 and 4 to 4. Make sure all pieces fully inter-lock.

4



Insert the floor panel. Make sure all tabs are fully inserted.

5



Slide the next back piece down into the slots.

6

Depending on the center size, repeat the assembly process of the floor and back pieces. Make sure all pieces fully inter-lock.

## INFO CENTER™

## **SETUP INSTRUCTIONS**

7











8



Finally, install the faceplate.