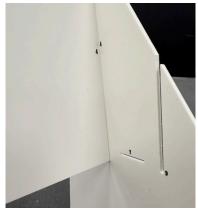

## SETUP INSTRUCTIONS

1

Unpack and organize the pieces by section type.

2

Build sides with lower support. Match 1 to 1 and 2 to 2. Make sure all pieces fully inter-lock.

3

Slide the top back panel down into the slots. Match 3 to 3 and 4 to 4. Make sure all pieces fully inter-lock.