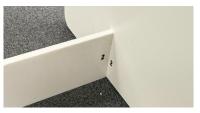

## SETUP INSTRUCTIONS

1

Unpack and organize the pieces by section type.

2

Build sides with lower support. Match 1 to 1 and 2 to 2. Make sure all pieces fully inter-lock.

3

Slide the top back panel down into the slots. Match 3 to 3 and 4 to 4. Make sure all pieces fully inter-lock.

4

Insert the floor panel. Make sure all tabs are fully inserted.

5

Slide the next back piece down into the slots.

6

Depending on the center size, repeat the assembly process of the floor and back pieces. Make sure all pieces fully inter-lock.