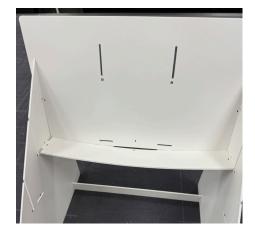

4

Insert the floor panel. Make sure all tabs are fully inserted.

5

Slide the next back piece down into the slots.

6

Depending on the center size, repeat the assembly process of the floor and back pieces. Make sure all pieces fully inter-lock.

## **SETUP INSTRUCTIONS**

7

8

Finally, install the faceplate.