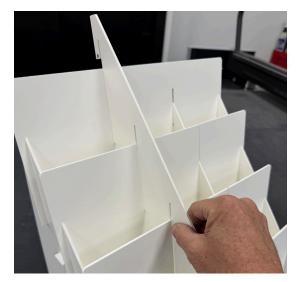

4

Insert the floor panel. Make sure all tabs are fully inserted.

5

Slide the next back piece down into the slots.

6

Depending on the center size, repeat the assembly process of the floor and back pieces. Make sure all pieces fully inter-lock.