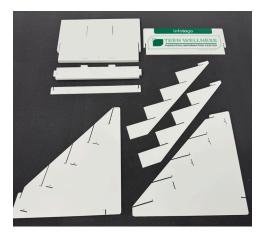

## SETUP INSTRUCTIONS

1

Unpack and organize the pieces by section type.

2

Build sides with lower support. Match 1 to 1 and 2 to 2. Make sure all pieces fully inter-lock.

3

Slide the top back panel down into the slots. Match 3 to 3 and 4 to 4. Make sure all pieces fully inter-lock.

4

Insert the floor panel. Make sure all tabs are fully inserted.

5

Slide the next back piece down into the slots.

6

Depending on the center size, repeat the assembly process of the floor and back pieces. Make sure all pieces fully inter-lock.