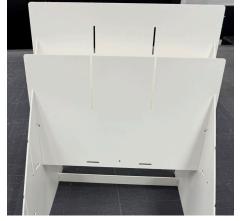

4

Insert the floor panel. Make sure all tabs are fully inserted.

5

Slide the next back piece down into the slots.

6

Depending on the center size, repeat the assembly process of the floor and back pieces. Make sure all pieces fully inter-lock.