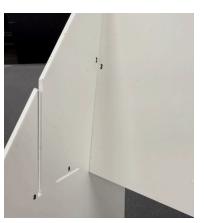

## SETUP INSTRUCTIONS

1

Unpack and organize the pieces by section type.

2

Build sides with lower support. Match 1 to 1 and 2 to 2. Make sure all pieces fully inter-lock.

3

Slide the top back panel down into the slots. Match 3 to 3 and 4 to 4. Make sure all pieces fully inter-lock.