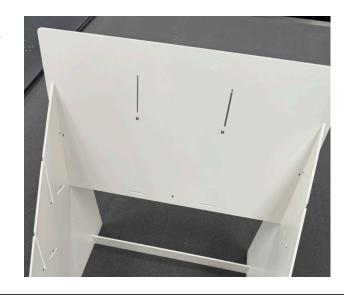

## SETUP INSTRUCTIONS

1

Unpack and organize the pieces by section type.

2

Build sides with lower support. Match 1 to 1 and 2 to 2. Make sure all pieces fully inter-lock.

3

Slide the top back panel down into the slots. Match 3 to 3 and 4 to 4. Make sure all pieces fully inter-lock.

4

Insert the floor panel. Make sure all tabs are fully inserted.

5

Slide the next back piece down into the slots.

6

Depending on the center size, repeat the assembly process of the floor and back pieces. Make sure all pieces fully inter-lock.