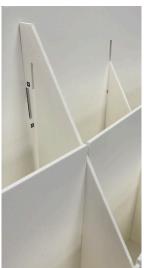

## SETUP INSTRUCTIONS

1

Unpack and organize the pieces by section type.

2

Build sides with lower support. Match 1 to 1 and 2 to 2. Make sure all pieces fully inter-lock.

3

Slide the top back panel down into the slots. Match 3 to 3 and 4 to 4. Make sure all pieces fully inter-lock.

4

Insert the floor panel. Make sure all tabs are fully inserted.

5

Slide the next back piece down into the slots.

6

Depending on the center size, repeat the assembly process of the floor and back pieces. Make sure all pieces fully inter-lock.