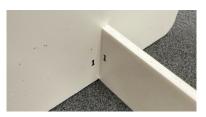

## SETUP INSTRUCTIONS

1

Unpack and organize the pieces by section type.

2

Build sides with lower support. Match 1 to 1 and 2 to 2. Make sure all pieces fully inter-lock.

3

Slide the top back panel down into the slots. Match 3 to 3 and 4 to 4. Make sure all pieces fully inter-lock.

4

Insert the floor panel. Make sure all tabs are fully inserted.

5

Slide the next back piece down into the slots.

6

Depending on the center size, repeat the assembly process of the floor and back pieces. Make sure all pieces fully inter-lock.