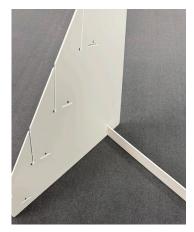

## SETUP INSTRUCTIONS

1

Unpack and organize the pieces by section type.

2

Build sides with lower support. Match 1 to 1 and 2 to 2. Make sure all pieces fully inter-lock.

3

Slide the top back panel down into the slots. Match 3 to 3 and 4 to 4. Make sure all pieces fully inter-lock.

4

Insert the floor panel. Make sure all tabs are fully inserted.

5

Slide the next back piece down into the slots.

6

Depending on the center size, repeat the assembly process of the floor and back pieces. Make sure all pieces fully inter-lock.