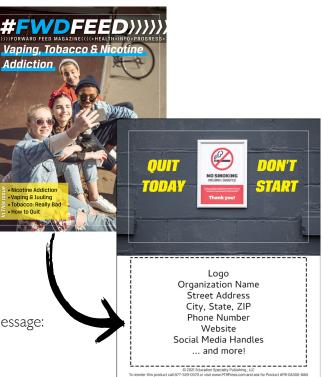

# Forward Feed Magazine Imprint Guide

Our 8.5" x 11" Forward Feed Magazines focus on different prevention topics facing today's high school and college students in a visually appealing format. Build community support and raise awareness by adding an imprint to the back cover!

#### When submitting artwork, please keep in mind:

- Imprint size for Forward Feed Magazines should be no more than 7.25" W x 4.5" H
- Fonts must be converted to outlines prior to submission to insure accuracy. Failure to convert fonts may result in the art department choosing a similar font as a replacement, unless a font file is provided.