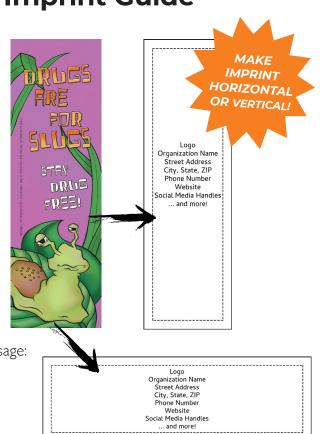

#### When submitting artwork, please keep in mind:

- Imprint size for one-sided bookmarks should be no more than 2" W x 7.5" H
- Fonts must be converted to outlines prior to submission to insure accuracy. Failure to convert fonts may result in the art department choosing a similar font as a replacement, unless a font file is provided.

• Artwork must be at least **300 DPI** and **preferably saved as a vector file** (.ai, .pdf, .svg, or .eps).

Vector files provide the best quality and can be resized without loss of sharpness or detail.

• Raster files (.psd, .tif, .pngs, .jpg) are also accepted. However, the imprint must be created at 2" W  $\times$  7.5" H and saved at 300 DPI. **HINT:** If you're questioning the quality of your imprint, zoom in. If the imprint looks blurry / has fuzzy edges -- it is not suitable for printing. Resizing the imprint will not fix the quality.