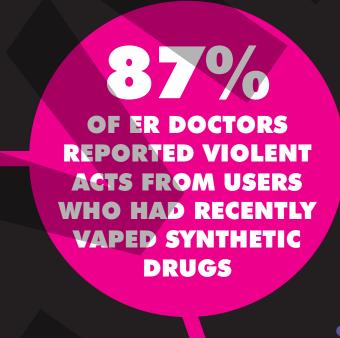

### HORRIFYING SIDE-EFFECTS

- Anxiety
- Agitation
- Paranoia
- Hallucinations
- Psychotic Episodes
- Chest Pain
- Rapid Heartbeat
- Elevated Blood Pressure
- Nausea and Vomiting
- Seizures and Muscle Spasms
- Suicidal Behavior
- Violent Thoughts