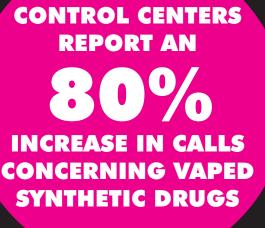

#### OVERDOSE ON THE RISE

Vaping sends chemicals directly into the bloodstream, which increases the risk of adverse reactions and overdoses. Health officials cannot easily treat overdose patients due to the unknown chemicals they have

inhaled. This is leading to serious side effects and death.

EVERY TIME YOU VAPE SYNTHETIC DRUGS, YOU ARE TAKING A CHANCE WITH YOUR HEALTH.