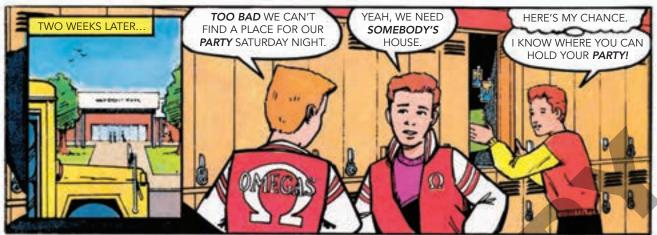

## ANSWER THE FOLLOWING QUESTIONS.

| 1. | Why did Tony want to join the Omegas?                                                                                                                                           |
|----|---------------------------------------------------------------------------------------------------------------------------------------------------------------------------------|
|    |                                                                                                                                                                                 |
| 2. | Tony felt that he had to drink alcohol to belong to the group. What was wrong with his reasoning?                                                                               |
|    |                                                                                                                                                                                 |
| 3. | List three beverages which contain alcohol and explain what happens to a person who uses them.                                                                                  |
|    |                                                                                                                                                                                 |
| 4. | ALPHA stated that choosing not to drink alcohol is an acceptable choice. List five reason why people say no to alcohol. Can you think of other reasons not listed in the story? |
|    |                                                                                                                                                                                 |
| 5. | Tony knew bringing alcohol to the party was wrong. How could he have handled the situation differently?                                                                         |
|    |                                                                                                                                                                                 |
| 6. | Look in your local telephone directory and list the names and phone numbers of organizations which offer help to alcoholics and their families.                                 |
| Ì  |                                                                                                                                                                                 |
| 7. | With whom can you share what you've learned today? Write what you would tell them on a separate sheet of paper and give it to the instructor.                                   |
|    |                                                                                                                                                                                 |