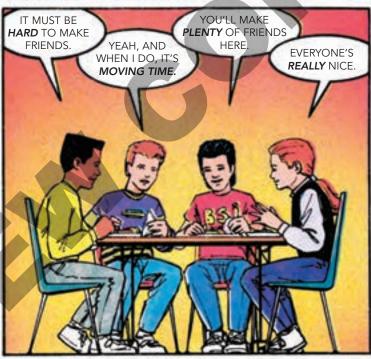

## ANSWER THE FOLLOWING QUESTIONS.

| 1. | Why did Tony want to join the Omegas?                                                                                                                                           |
|----|---------------------------------------------------------------------------------------------------------------------------------------------------------------------------------|
|    |                                                                                                                                                                                 |
| 2. | Tony felt that he had to drink alcohol to belong to the group. What was wrong with his reasoning?                                                                               |
|    |                                                                                                                                                                                 |
| 3. | List three beverages which contain alcohol and explain what happens to a person who uses them.                                                                                  |
|    |                                                                                                                                                                                 |
| 4. | ALPHA stated that choosing not to drink alcohol is an acceptable choice. List five reason why people say no to alcohol. Can you think of other reasons not listed in the story? |
|    |                                                                                                                                                                                 |
| 5. | Tony knew bringing alcohol to the party was wrong. How could he have handled the situation differently?                                                                         |
|    |                                                                                                                                                                                 |
| 6. | Look in your local telephone directory and list the names and phone numbers of organizations which offer help to alcoholics and their families.                                 |
| Ì  |                                                                                                                                                                                 |
| 7. | With whom can you share what you've learned today? Write what you would tell them on a separate sheet of paper and give it to the instructor.                                   |
|    |                                                                                                                                                                                 |