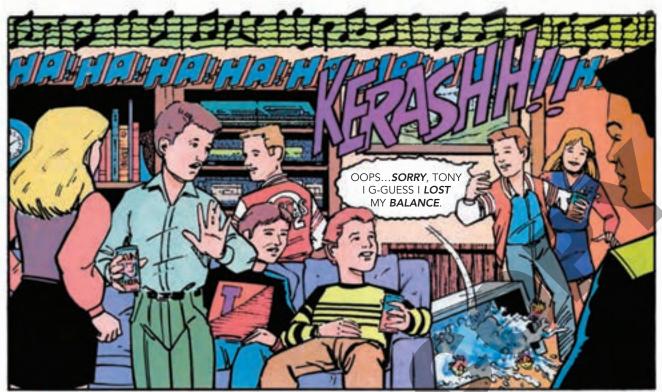

## ANSWER THE FOLLOWING QUESTIONS.

| 1. | Why did Tony want to join the Omegas?                                                                                                                                           |
|----|---------------------------------------------------------------------------------------------------------------------------------------------------------------------------------|
|    |                                                                                                                                                                                 |
| 2. | Tony felt that he had to drink alcohol to belong to the group. What was wrong with his reasoning?                                                                               |
|    |                                                                                                                                                                                 |
| 3. | List three beverages which contain alcohol and explain what happens to a person who uses them.                                                                                  |
|    |                                                                                                                                                                                 |
| 4. | ALPHA stated that choosing not to drink alcohol is an acceptable choice. List five reason why people say no to alcohol. Can you think of other reasons not listed in the story? |
|    |                                                                                                                                                                                 |
| 5. | Tony knew bringing alcohol to the party was wrong. How could he have handled the situation differently?                                                                         |
|    |                                                                                                                                                                                 |
| 6. | Look in your local telephone directory and list the names and phone numbers of organizations which offer help to alcoholics and their families.                                 |
| Ì  |                                                                                                                                                                                 |
| 7. | With whom can you share what you've learned today? Write what you would tell them on a separate sheet of paper and give it to the instructor.                                   |
|    |                                                                                                                                                                                 |