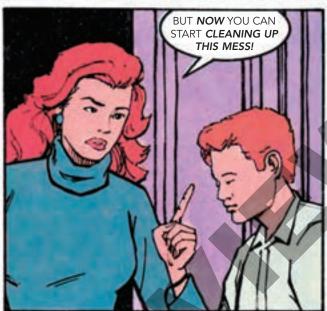

## ANSWER THE FOLLOWING QUESTIONS.

| 1. | Why did Tony want to join the Omegas?                                                                                                                                           |
|----|---------------------------------------------------------------------------------------------------------------------------------------------------------------------------------|
|    |                                                                                                                                                                                 |
| 2. | Tony felt that he had to drink alcohol to belong to the group. What was wrong with his reasoning?                                                                               |
|    |                                                                                                                                                                                 |
| 3. | List three beverages which contain alcohol and explain what happens to a person who uses them.                                                                                  |
|    |                                                                                                                                                                                 |
| 4. | ALPHA stated that choosing not to drink alcohol is an acceptable choice. List five reason why people say no to alcohol. Can you think of other reasons not listed in the story? |
|    |                                                                                                                                                                                 |
| 5. | Tony knew bringing alcohol to the party was wrong. How could he have handled the situation differently?                                                                         |
|    |                                                                                                                                                                                 |
| 6. | Look in your local telephone directory and list the names and phone numbers of organizations which offer help to alcoholics and their families.                                 |
| Ì  |                                                                                                                                                                                 |
| 7. | With whom can you share what you've learned today? Write what you would tell them on a separate sheet of paper and give it to the instructor.                                   |
|    |                                                                                                                                                                                 |