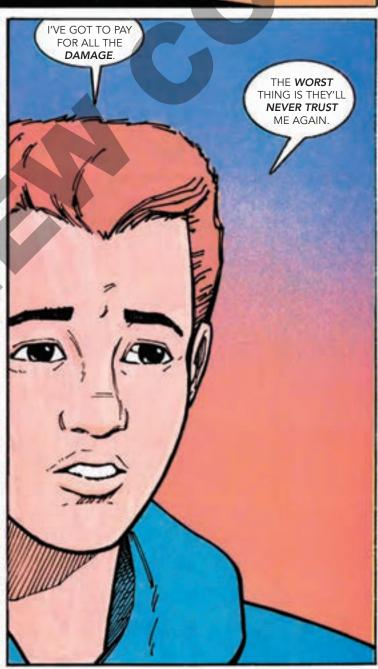

## ANSWER THE FOLLOWING QUESTIONS.

| 1. | Why did Tony want to join the Omegas?                                                                                                                                           |
|----|---------------------------------------------------------------------------------------------------------------------------------------------------------------------------------|
|    |                                                                                                                                                                                 |
| 2. | Tony felt that he had to drink alcohol to belong to the group. What was wrong with his reasoning?                                                                               |
|    |                                                                                                                                                                                 |
| 3. | List three beverages which contain alcohol and explain what happens to a person who uses them.                                                                                  |
|    |                                                                                                                                                                                 |
| 4. | ALPHA stated that choosing not to drink alcohol is an acceptable choice. List five reason why people say no to alcohol. Can you think of other reasons not listed in the story? |
|    |                                                                                                                                                                                 |
| 5. | Tony knew bringing alcohol to the party was wrong. How could he have handled the situation differently?                                                                         |
|    |                                                                                                                                                                                 |
| 6. | Look in your local telephone directory and list the names and phone numbers of organizations which offer help to alcoholics and their families.                                 |
| Ì  |                                                                                                                                                                                 |
| 7. | With whom can you share what you've learned today? Write what you would tell them on a separate sheet of paper and give it to the instructor.                                   |
|    |                                                                                                                                                                                 |