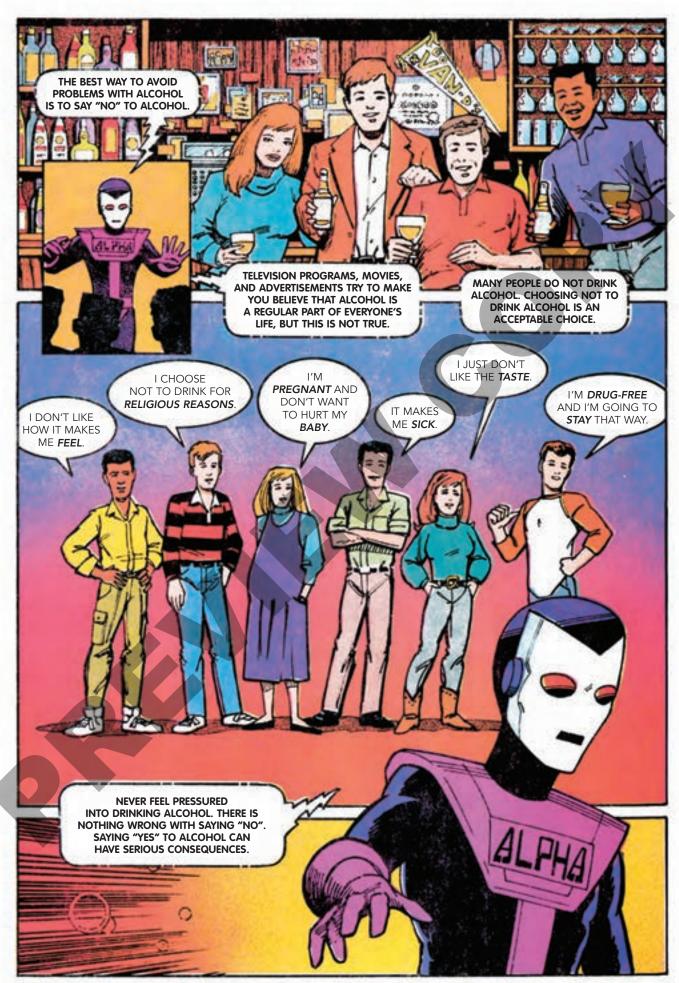

## ANSWER THE FOLLOWING QUESTIONS.

| 1. | Why did Tony want to join the Omegas?                                                                                                                                           |
|----|---------------------------------------------------------------------------------------------------------------------------------------------------------------------------------|
|    |                                                                                                                                                                                 |
| 2. | Tony felt that he had to drink alcohol to belong to the group. What was wrong with his reasoning?                                                                               |
|    |                                                                                                                                                                                 |
| 3. | List three beverages which contain alcohol and explain what happens to a person who uses them.                                                                                  |
|    |                                                                                                                                                                                 |
| 4. | ALPHA stated that choosing not to drink alcohol is an acceptable choice. List five reason why people say no to alcohol. Can you think of other reasons not listed in the story? |
|    |                                                                                                                                                                                 |
| 5. | Tony knew bringing alcohol to the party was wrong. How could he have handled the situation differently?                                                                         |
|    |                                                                                                                                                                                 |
| 6. | Look in your local telephone directory and list the names and phone numbers of organizations which offer help to alcoholics and their families.                                 |
| Ì  |                                                                                                                                                                                 |
| 7. | With whom can you share what you've learned today? Write what you would tell them on a separate sheet of paper and give it to the instructor.                                   |
|    |                                                                                                                                                                                 |