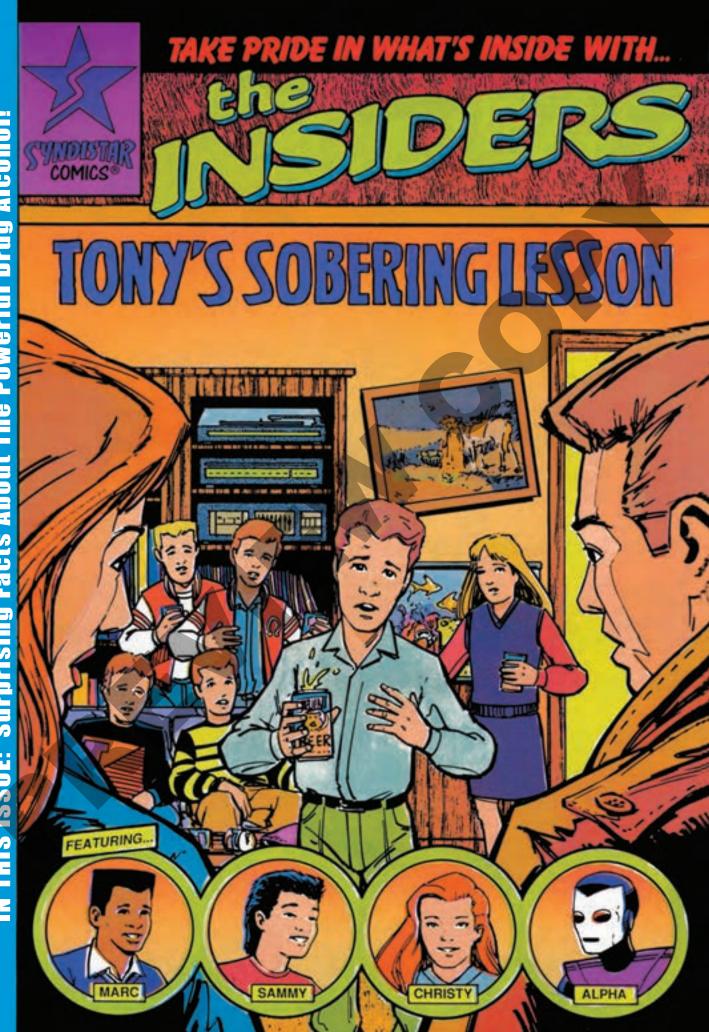

LIGHTNING STRUCK, CAUSING A POWER SURGE THAT AFFECTED THE COMPUTER.





WHEN THE RUSH OF ELECTRICITY FADED AWAY, *ALPHA* STOOD NEARBY. NOW WITH THEIR FRIEND, THE *INSIDERS* TEACH OTHERS HOW TO STAY HEALTHY AND *TAKE PRIDE IN WHAT'S INSIDE*.











































































































































## ANSWER THE FOLLOWING QUESTIONS.

| 1. | Why did Tony want to join the Omegas?                                                                                                                                           |
|----|---------------------------------------------------------------------------------------------------------------------------------------------------------------------------------|
|