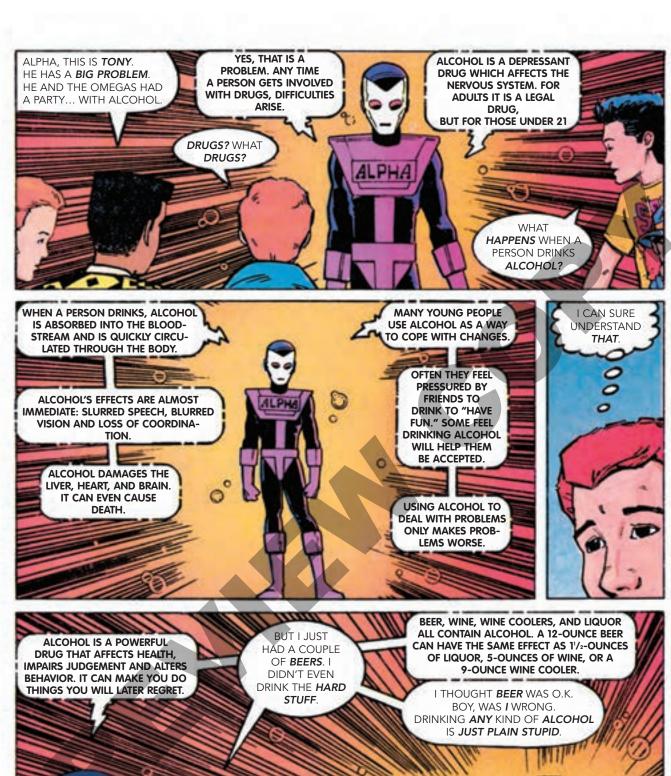

## ANSWER THE FOLLOWING QUESTIONS.

| 1. | Why did Tony want to join the Omegas?                                                                                                                                           |
|----|---------------------------------------------------------------------------------------------------------------------------------------------------------------------------------|
|    |                                                                                                                                                                                 |
| 2. | Tony felt that he had to drink alcohol to belong to the group. What was wrong with his reasoning?                                                                               |
|    |                                                                                                                                                                                 |
| 3. | List three beverages which contain alcohol and explain what happens to a person who uses them.                                                                                  |
|    |                                                                                                                                                                                 |
| 4. | ALPHA stated that choosing not to drink alcohol is an acceptable choice. List five reason why people say no to alcohol. Can you think of other reasons not listed in the story? |
|    |                                                                                                                                                                                 |
| 5. | Tony knew bringing alcohol to the party was wrong. How could he have handled the situation differently?                                                                         |
|    |                                                                                                                                                                                 |
| 6. | Look in your local telephone directory and list the names and phone numbers of organizations which offer help to alcoholics and their families.                                 |
| Ì  |                                                                                                                                                                                 |
| 7. | With whom can you share what you've learned today? Write what you would tell them on a separate sheet of paper and give it to the instructor.                                   |
|    |                                                                                                                                                                                 |