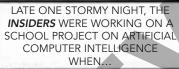

LIGHTNING STRUCK, CAUSING A POWER SURGE THAT AFFECTED THE COMPUTER.

WHEN THE RUSH OF ELECTRICITY FADED AWAY, *ALPHA* STOOD NEARBY. NOW WITH THEIR FRIEND, THE *INSIDERS* TEACH OTHERS HOW TO STAY HEALTHY AND *TAKE PRIDE IN WHAT'S INSIDE*.