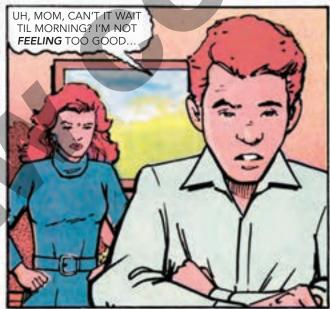

## ANSWER THE FOLLOWING QUESTIONS.

| 1. | Why did Tony want to join the Omegas?                                                                                                                                           |
|----|---------------------------------------------------------------------------------------------------------------------------------------------------------------------------------|
|    |                                                                                                                                                                                 |
| 2. | Tony felt that he had to drink alcohol to belong to the group. What was wrong with his reasoning?                                                                               |
|    |                                                                                                                                                                                 |
| 3. | List three beverages which contain alcohol and explain what happens to a person who uses them.                                                                                  |
|    |                                                                                                                                                                                 |
| 4. | ALPHA stated that choosing not to drink alcohol is an acceptable choice. List five reason why people say no to alcohol. Can you think of other reasons not listed in the story? |
|    |                                                                                                                                                                                 |
| 5. | Tony knew bringing alcohol to the party was wrong. How could he have handled the situation differently?                                                                         |
|    |                                                                                                                                                                                 |
| 6. | Look in your local telephone directory and list the names and phone numbers of organizations which offer help to alcoholics and their families.                                 |
| Ì  |                                                                                                                                                                                 |
| 7. | With whom can you share what you've learned today? Write what you would tell them on a separate sheet of paper and give it to the instructor.                                   |
|    |                                                                                                                                                                                 |