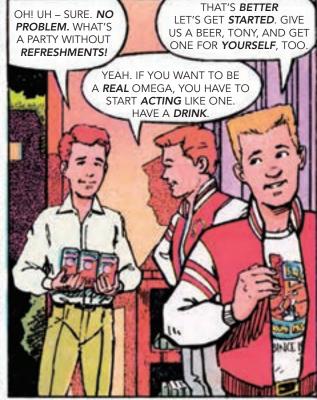

## ANSWER THE FOLLOWING QUESTIONS.

| 1. | Why did Tony want to join the Omegas?                                                                                                                                           |
|----|---------------------------------------------------------------------------------------------------------------------------------------------------------------------------------|
|    |                                                                                                                                                                                 |
| 2. | Tony felt that he had to drink alcohol to belong to the group. What was wrong with his reasoning?                                                                               |
|    |                                                                                                                                                                                 |
| 3. | List three beverages which contain alcohol and explain what happens to a person who uses them.                                                                                  |
|    |                                                                                                                                                                                 |
| 4. | ALPHA stated that choosing not to drink alcohol is an acceptable choice. List five reason why people say no to alcohol. Can you think of other reasons not listed in the story? |
|    |                                                                                                                                                                                 |
| 5. | Tony knew bringing alcohol to the party was wrong. How could he have handled the situation differently?                                                                         |
|    |                                                                                                                                                                                 |
| 6. | Look in your local telephone directory and list the names and phone numbers of organizations which offer help to alcoholics and their families.                                 |
| Ì  |                                                                                                                                                                                 |
| 7. | With whom can you share what you've learned today? Write what you would tell them on a separate sheet of paper and give it to the instructor.                                   |
|    |                                                                                                                                                                                 |