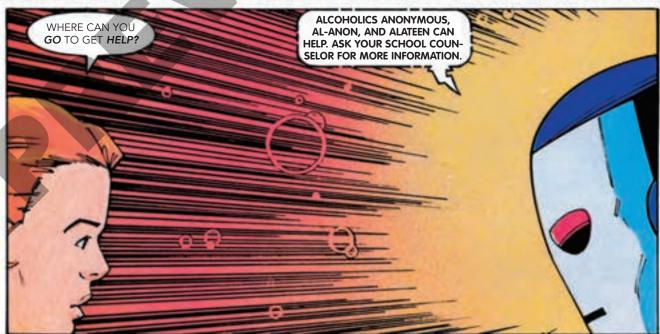

## ANSWER THE FOLLOWING QUESTIONS.

| 1. | Why did Tony want to join the Omegas?                                                                                                                                           |
|----|---------------------------------------------------------------------------------------------------------------------------------------------------------------------------------|
|    |                                                                                                                                                                                 |
| 2. | Tony felt that he had to drink alcohol to belong to the group. What was wrong with his reasoning?                                                                               |
|    |                                                                                                                                                                                 |
| 3. | List three beverages which contain alcohol and explain what happens to a person who uses them.                                                                                  |
|    |                                                                                                                                                                                 |
| 4. | ALPHA stated that choosing not to drink alcohol is an acceptable choice. List five reason why people say no to alcohol. Can you think of other reasons not listed in the story? |
|    |                                                                                                                                                                                 |
| 5. | Tony knew bringing alcohol to the party was wrong. How could he have handled the situation differently?                                                                         |
|    |                                                                                                                                                                                 |
| 6. | Look in your local telephone directory and list the names and phone numbers of organizations which offer help to alcoholics and their families.                                 |
| Ì  |                                                                                                                                                                                 |
| 7. | With whom can you share what you've learned today? Write what you would tell them on a separate sheet of paper and give it to the instructor.                                   |
|    |                                                                                                                                                                                 |