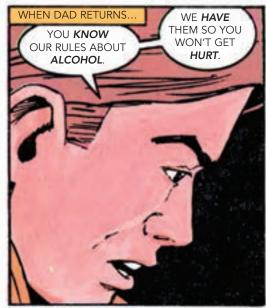

## ANSWER THE FOLLOWING QUESTIONS.

| 1. | Why did Tony want to join the Omegas?                                                                                                                                           |
|----|---------------------------------------------------------------------------------------------------------------------------------------------------------------------------------|
|    |                                                                                                                                                                                 |
| 2. | Tony felt that he had to drink alcohol to belong to the group. What was wrong with his reasoning?                                                                               |
|    |                                                                                                                                                                                 |
| 3. | List three beverages which contain alcohol and explain what happens to a person who uses them.                                                                                  |
|    |                                                                                                                                                                                 |
| 4. | ALPHA stated that choosing not to drink alcohol is an acceptable choice. List five reason why people say no to alcohol. Can you think of other reasons not listed in the story? |
|    |                                                                                                                                                                                 |
| 5. | Tony knew bringing alcohol to the party was wrong. How could he have handled the situation differently?                                                                         |
|    |                                                                                                                                                                                 |
| 6. | Look in your local telephone directory and list the names and phone numbers of organizations which offer help to alcoholics and their families.                                 |
| Ì  |                                                                                                                                                                                 |
| 7. | With whom can you share what you've learned today? Write what you would tell them on a separate sheet of paper and give it to the instructor.                                   |
|    |                                                                                                                                                                                 |