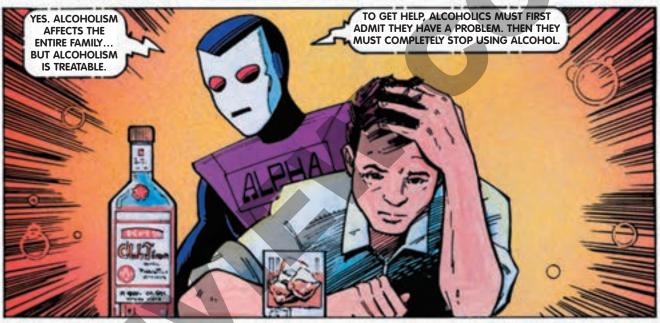

## ANSWER THE FOLLOWING QUESTIONS.

| 1. | Why did Tony want to join the Omegas?                                                                                                                                           |
|----|---------------------------------------------------------------------------------------------------------------------------------------------------------------------------------|
|    |                                                                                                                                                                                 |
| 2. | Tony felt that he had to drink alcohol to belong to the group. What was wrong with his reasoning?                                                                               |
|    |                                                                                                                                                                                 |
| 3. | List three beverages which contain alcohol and explain what happens to a person who uses them.                                                                                  |
|    |                                                                                                                                                                                 |
| 4. | ALPHA stated that choosing not to drink alcohol is an acceptable choice. List five reason why people say no to alcohol. Can you think of other reasons not listed in the story? |
|    |                                                                                                                                                                                 |
| 5. | Tony knew bringing alcohol to the party was wrong. How could he have handled the situation differently?                                                                         |
|    |                                                                                                                                                                                 |
| 6. | Look in your local telephone directory and list the names and phone numbers of organizations which offer help to alcoholics and their families.                                 |
| Ì  |                                                                                                                                                                                 |
| 7. | With whom can you share what you've learned today? Write what you would tell them on a separate sheet of paper and give it to the instructor.                                   |
|    |                                                                                                                                                                                 |