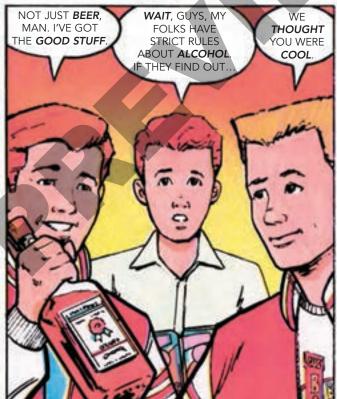

## ANSWER THE FOLLOWING QUESTIONS.

| 1. | Why did Tony want to join the Omegas?                                                                                                                                           |
|----|---------------------------------------------------------------------------------------------------------------------------------------------------------------------------------|
|    |                                                                                                                                                                                 |
| 2. | Tony felt that he had to drink alcohol to belong to the group. What was wrong with his reasoning?                                                                               |
|    |                                                                                                                                                                                 |
| 3. | List three beverages which contain alcohol and explain what happens to a person who uses them.                                                                                  |
|    |                                                                                                                                                                                 |
| 4. | ALPHA stated that choosing not to drink alcohol is an acceptable choice. List five reason why people say no to alcohol. Can you think of other reasons not listed in the story? |
|    |                                                                                                                                                                                 |
| 5. | Tony knew bringing alcohol to the party was wrong. How could he have handled the situation differently?                                                                         |
|    |                                                                                                                                                                                 |
| 6. | Look in your local telephone directory and list the names and phone numbers of organizations which offer help to alcoholics and their families.                                 |
| Ì  |                                                                                                                                                                                 |
| 7. | With whom can you share what you've learned today? Write what you would tell them on a separate sheet of paper and give it to the instructor.                                   |
|    |                                                                                                                                                                                 |