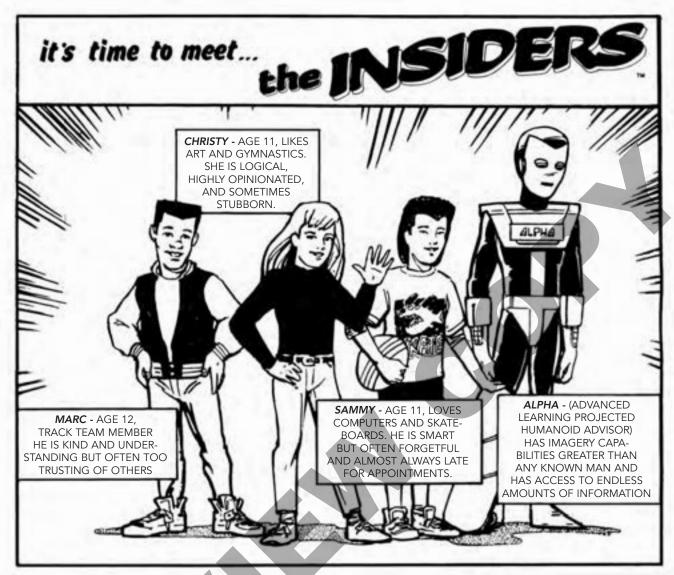

LIGHTNING STRUCK, CAUSING A POWER SURGE THAT AFFECTED THE COMPUTER.





WHEN THE RUSH OF ELECTRICITY FADED AWAY, *ALPHA* STOOD NEARBY. NOW WITH THEIR FRIEND, THE *INSIDERS* TEACH OTHERS HOW TO STAY HEALTHY AND *TAKE PRIDE IN WHAT'S INSIDE*.











































































































































## ANSWER THE FOLLOWING QUESTIONS.

| 1. | Why did Tony want to join the Omegas?                                                                                                                                           |
|----|---------------------------------------------------------------------------------------------------------------------------------------------------------------------------------|
|    |