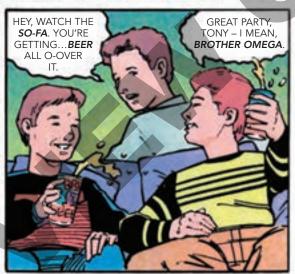

## ANSWER THE FOLLOWING QUESTIONS.

| 1. | Why did Tony want to join the Omegas?                                                                                                                                           |
|----|---------------------------------------------------------------------------------------------------------------------------------------------------------------------------------|
|    |                                                                                                                                                                                 |
| 2. | Tony felt that he had to drink alcohol to belong to the group. What was wrong with his reasoning?                                                                               |
|    |                                                                                                                                                                                 |
| 3. | List three beverages which contain alcohol and explain what happens to a person who uses them.                                                                                  |
|    |                                                                                                                                                                                 |
| 4. | ALPHA stated that choosing not to drink alcohol is an acceptable choice. List five reason why people say no to alcohol. Can you think of other reasons not listed in the story? |
|    |                                                                                                                                                                                 |
| 5. | Tony knew bringing alcohol to the party was wrong. How could he have handled the situation differently?                                                                         |
|    |                                                                                                                                                                                 |
| 6. | Look in your local telephone directory and list the names and phone numbers of organizations which offer help to alcoholics and their families.                                 |
| Ì  |                                                                                                                                                                                 |
| 7. | With whom can you share what you've learned today? Write what you would tell them on a separate sheet of paper and give it to the instructor.                                   |
|    |                                                                                                                                                                                 |