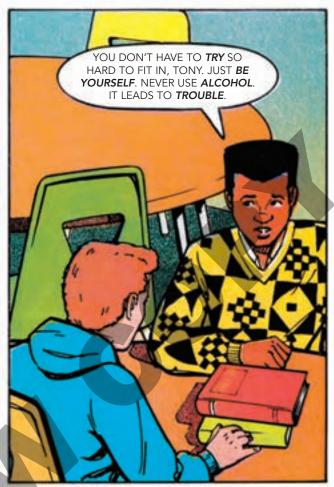

## ANSWER THE FOLLOWING QUESTIONS.

| 1. | Why did Tony want to join the Omegas?                                                                                                                                           |
|----|---------------------------------------------------------------------------------------------------------------------------------------------------------------------------------|
|    |                                                                                                                                                                                 |
| 2. | Tony felt that he had to drink alcohol to belong to the group. What was wrong with his reasoning?                                                                               |
|    |                                                                                                                                                                                 |
| 3. | List three beverages which contain alcohol and explain what happens to a person who uses them.                                                                                  |
|    |                                                                                                                                                                                 |
| 4. | ALPHA stated that choosing not to drink alcohol is an acceptable choice. List five reason why people say no to alcohol. Can you think of other reasons not listed in the story? |
|    |                                                                                                                                                                                 |
| 5. | Tony knew bringing alcohol to the party was wrong. How could he have handled the situation differently?                                                                         |
|    |                                                                                                                                                                                 |
| 6. | Look in your local telephone directory and list the names and phone numbers of organizations which offer help to alcoholics and their families.                                 |
| Ì  |                                                                                                                                                                                 |
| 7. | With whom can you share what you've learned today? Write what you would tell them on a separate sheet of paper and give it to the instructor.                                   |
|    |                                                                                                                                                                                 |