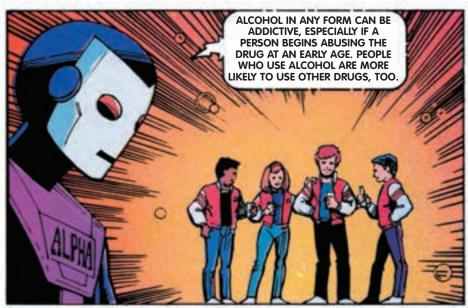

## ANSWER THE FOLLOWING QUESTIONS.

| 1. | Why did Tony want to join the Omegas?                                                                                                                                           |
|----|---------------------------------------------------------------------------------------------------------------------------------------------------------------------------------|
|    |                                                                                                                                                                                 |
| 2. | Tony felt that he had to drink alcohol to belong to the group. What was wrong with his reasoning?                                                                               |
|    |                                                                                                                                                                                 |
| 3. | List three beverages which contain alcohol and explain what happens to a person who uses them.                                                                                  |
|    |                                                                                                                                                                                 |
| 4. | ALPHA stated that choosing not to drink alcohol is an acceptable choice. List five reason why people say no to alcohol. Can you think of other reasons not listed in the story? |
|    |                                                                                                                                                                                 |
| 5. | Tony knew bringing alcohol to the party was wrong. How could he have handled the situation differently?                                                                         |
|    |                                                                                                                                                                                 |
| 6. | Look in your local telephone directory and list the names and phone numbers of organizations which offer help to alcoholics and their families.                                 |
| Ì  |                                                                                                                                                                                 |
| 7. | With whom can you share what you've learned today? Write what you would tell them on a separate sheet of paper and give it to the instructor.                                   |
|    |                                                                                                                                                                                 |