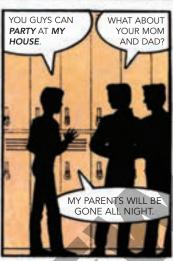

## ANSWER THE FOLLOWING QUESTIONS.

| 1. | Why did Tony want to join the Omegas?                                                                                                                                           |
|----|---------------------------------------------------------------------------------------------------------------------------------------------------------------------------------|
|    |                                                                                                                                                                                 |
| 2. | Tony felt that he had to drink alcohol to belong to the group. What was wrong with his reasoning?                                                                               |
|    |                                                                                                                                                                                 |
| 3. | List three beverages which contain alcohol and explain what happens to a person who uses them.                                                                                  |
|    |                                                                                                                                                                                 |
| 4. | ALPHA stated that choosing not to drink alcohol is an acceptable choice. List five reason why people say no to alcohol. Can you think of other reasons not listed in the story? |
|    |                                                                                                                                                                                 |
| 5. | Tony knew bringing alcohol to the party was wrong. How could he have handled the situation differently?                                                                         |
|    |                                                                                                                                                                                 |
| 6. | Look in your local telephone directory and list the names and phone numbers of organizations which offer help to alcoholics and their families.                                 |
| Ì  |                                                                                                                                                                                 |
| 7. | With whom can you share what you've learned today? Write what you would tell them on a separate sheet of paper and give it to the instructor.                                   |
|    |                                                                                                                                                                                 |