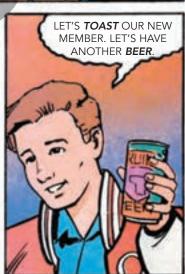

## ANSWER THE FOLLOWING QUESTIONS.

| 1. | Why did Tony want to join the Omegas?                                                                                                                                           |
|----|---------------------------------------------------------------------------------------------------------------------------------------------------------------------------------|
|    |                                                                                                                                                                                 |
| 2. | Tony felt that he had to drink alcohol to belong to the group. What was wrong with his reasoning?                                                                               |
|    |                                                                                                                                                                                 |
| 3. | List three beverages which contain alcohol and explain what happens to a person who uses them.                                                                                  |
|    |                                                                                                                                                                                 |
| 4. | ALPHA stated that choosing not to drink alcohol is an acceptable choice. List five reason why people say no to alcohol. Can you think of other reasons not listed in the story? |
|    |                                                                                                                                                                                 |
| 5. | Tony knew bringing alcohol to the party was wrong. How could he have handled the situation differently?                                                                         |
|    |                                                                                                                                                                                 |
| 6. | Look in your local telephone directory and list the names and phone numbers of organizations which offer help to alcoholics and their families.                                 |
| Ì  |                                                                                                                                                                                 |
| 7. | With whom can you share what you've learned today? Write what you would tell them on a separate sheet of paper and give it to the instructor.                                   |
|    |                                                                                                                                                                                 |