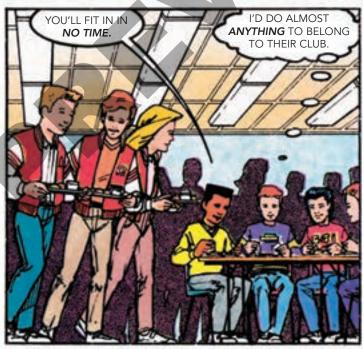

## ANSWER THE FOLLOWING QUESTIONS.

| 1. | Why did Tony want to join the Omegas?                                                                                                                                           |
|----|---------------------------------------------------------------------------------------------------------------------------------------------------------------------------------|
|    |                                                                                                                                                                                 |
| 2. | Tony felt that he had to drink alcohol to belong to the group. What was wrong with his reasoning?                                                                               |
|    |                                                                                                                                                                                 |
| 3. | List three beverages which contain alcohol and explain what happens to a person who uses them.                                                                                  |
|    |                                                                                                                                                                                 |
| 4. | ALPHA stated that choosing not to drink alcohol is an acceptable choice. List five reason why people say no to alcohol. Can you think of other reasons not listed in the story? |
|    |                                                                                                                                                                                 |
| 5. | Tony knew bringing alcohol to the party was wrong. How could he have handled the situation differently?                                                                         |
|    |                                                                                                                                                                                 |
| 6. | Look in your local telephone directory and list the names and phone numbers of organizations which offer help to alcoholics and their families.                                 |
| Ì  |                                                                                                                                                                                 |
| 7. | With whom can you share what you've learned today? Write what you would tell them on a separate sheet of paper and give it to the instructor.                                   |
|    |                                                                                                                                                                                 |