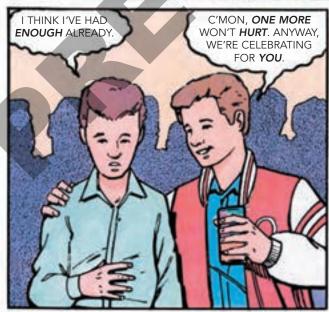

## ANSWER THE FOLLOWING QUESTIONS.

| 1. | Why did Tony want to join the Omegas?                                                                                                                                           |
|----|---------------------------------------------------------------------------------------------------------------------------------------------------------------------------------|
|    |                                                                                                                                                                                 |
| 2. | Tony felt that he had to drink alcohol to belong to the group. What was wrong with his reasoning?                                                                               |
|    |                                                                                                                                                                                 |
| 3. | List three beverages which contain alcohol and explain what happens to a person who uses them.                                                                                  |
|    |                                                                                                                                                                                 |
| 4. | ALPHA stated that choosing not to drink alcohol is an acceptable choice. List five reason why people say no to alcohol. Can you think of other reasons not listed in the story? |
|    |                                                                                                                                                                                 |
| 5. | Tony knew bringing alcohol to the party was wrong. How could he have handled the situation differently?                                                                         |
|    |                                                                                                                                                                                 |
| 6. | Look in your local telephone directory and list the names and phone numbers of organizations which offer help to alcoholics and their families.                                 |
| Ì  |                                                                                                                                                                                 |
| 7. | With whom can you share what you've learned today? Write what you would tell them on a separate sheet of paper and give it to the instructor.                                   |
|    |                                                                                                                                                                                 |