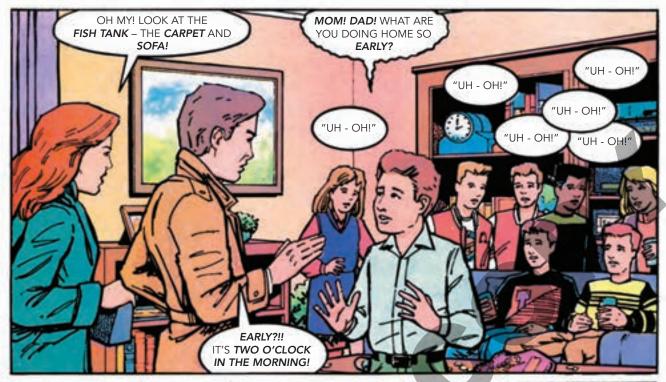

## ANSWER THE FOLLOWING QUESTIONS.

| 1. | Why did Tony want to join the Omegas?                                                                                                                                           |
|----|---------------------------------------------------------------------------------------------------------------------------------------------------------------------------------|
|    |                                                                                                                                                                                 |
| 2. | Tony felt that he had to drink alcohol to belong to the group. What was wrong with his reasoning?                                                                               |
|    |                                                                                                                                                                                 |
| 3. | List three beverages which contain alcohol and explain what happens to a person who uses them.                                                                                  |
|    |                                                                                                                                                                                 |
| 4. | ALPHA stated that choosing not to drink alcohol is an acceptable choice. List five reason why people say no to alcohol. Can you think of other reasons not listed in the story? |
|    |                                                                                                                                                                                 |
| 5. | Tony knew bringing alcohol to the party was wrong. How could he have handled the situation differently?                                                                         |
|    |                                                                                                                                                                                 |
| 6. | Look in your local telephone directory and list the names and phone numbers of organizations which offer help to alcoholics and their families.                                 |
| Ì  |                                                                                                                                                                                 |
| 7. | With whom can you share what you've learned today? Write what you would tell them on a separate sheet of paper and give it to the instructor.                                   |
|    |                                                                                                                                                                                 |