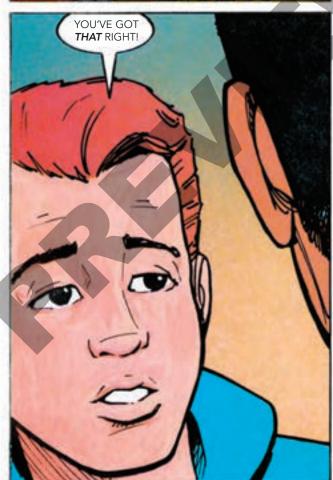

## ANSWER THE FOLLOWING QUESTIONS.

| 1. | Why did Tony want to join the Omegas?                                                                                                                                           |
|----|---------------------------------------------------------------------------------------------------------------------------------------------------------------------------------|
|    |                                                                                                                                                                                 |
| 2. | Tony felt that he had to drink alcohol to belong to the group. What was wrong with his reasoning?                                                                               |
|    |                                                                                                                                                                                 |
| 3. | List three beverages which contain alcohol and explain what happens to a person who uses them.                                                                                  |
|    |                                                                                                                                                                                 |
| 4. | ALPHA stated that choosing not to drink alcohol is an acceptable choice. List five reason why people say no to alcohol. Can you think of other reasons not listed in the story? |
|    |                                                                                                                                                                                 |
| 5. | Tony knew bringing alcohol to the party was wrong. How could he have handled the situation differently?                                                                         |
|    |                                                                                                                                                                                 |
| 6. | Look in your local telephone directory and list the names and phone numbers of organizations which offer help to alcoholics and their families.                                 |
| Ì  |                                                                                                                                                                                 |
| 7. | With whom can you share what you've learned today? Write what you would tell them on a separate sheet of paper and give it to the instructor.                                   |
|    |                                                                                                                                                                                 |