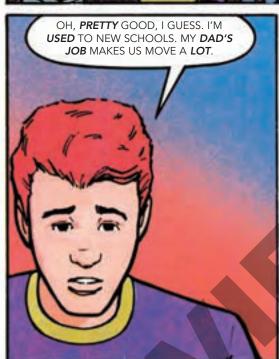

## ANSWER THE FOLLOWING QUESTIONS.

| 1. | Why did Tony want to join the Omegas?                                                                                                                                           |
|----|---------------------------------------------------------------------------------------------------------------------------------------------------------------------------------|
|    |                                                                                                                                                                                 |
| 2. | Tony felt that he had to drink alcohol to belong to the group. What was wrong with his reasoning?                                                                               |
|    |                                                                                                                                                                                 |
| 3. | List three beverages which contain alcohol and explain what happens to a person who uses them.                                                                                  |
|    |                                                                                                                                                                                 |
| 4. | ALPHA stated that choosing not to drink alcohol is an acceptable choice. List five reason why people say no to alcohol. Can you think of other reasons not listed in the story? |
|    |                                                                                                                                                                                 |
| 5. | Tony knew bringing alcohol to the party was wrong. How could he have handled the situation differently?                                                                         |
|    |                                                                                                                                                                                 |
| 6. | Look in your local telephone directory and list the names and phone numbers of organizations which offer help to alcoholics and their families.                                 |
| Ì  |                                                                                                                                                                                 |
| 7. | With whom can you share what you've learned today? Write what you would tell them on a separate sheet of paper and give it to the instructor.                                   |
|    |                                                                                                                                                                                 |