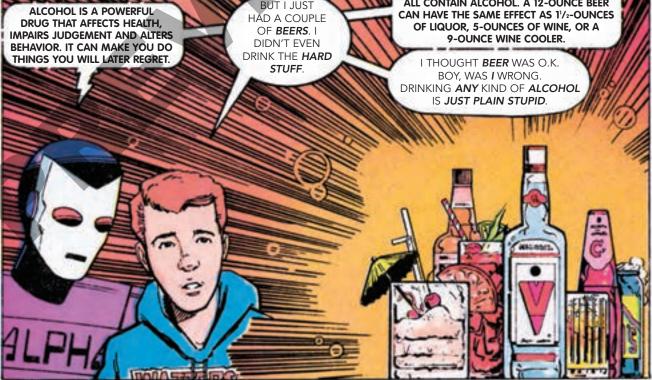

## ANSWER THE FOLLOWING QUESTIONS.

| 1. | Why did Tony want to join the Omegas?                                                                                                                                           |
|----|---------------------------------------------------------------------------------------------------------------------------------------------------------------------------------|
|    |                                                                                                                                                                                 |
| 2. | Tony felt that he had to drink alcohol to belong to the group. What was wrong with his reasoning?                                                                               |
|    |                                                                                                                                                                                 |
| 3. | List three beverages which contain alcohol and explain what happens to a person who uses them.                                                                                  |
|    |                                                                                                                                                                                 |
| 4. | ALPHA stated that choosing not to drink alcohol is an acceptable choice. List five reason why people say no to alcohol. Can you think of other reasons not listed in the story? |
|    |                                                                                                                                                                                 |
| 5. | Tony knew bringing alcohol to the party was wrong. How could he have handled the situation differently?                                                                         |
|    |                                                                                                                                                                                 |
| 6. | Look in your local telephone directory and list the names and phone numbers of organizations which offer help to alcoholics and their families.                                 |
| Ì  |                                                                                                                                                                                 |
| 7. | With whom can you share what you've learned today? Write what you would tell them on a separate sheet of paper and give it to the instructor.                                   |
|    |                                                                                                                                                                                 |