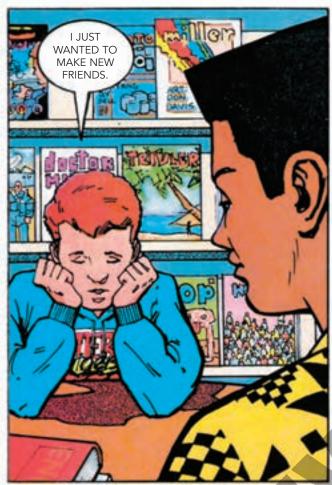

## ANSWER THE FOLLOWING QUESTIONS.

| 1. | Why did Tony want to join the Omegas?                                                                                                                                           |
|----|---------------------------------------------------------------------------------------------------------------------------------------------------------------------------------|
|    |                                                                                                                                                                                 |
| 2. | Tony felt that he had to drink alcohol to belong to the group. What was wrong with his reasoning?                                                                               |
|    |                                                                                                                                                                                 |
| 3. | List three beverages which contain alcohol and explain what happens to a person who uses them.                                                                                  |
|    |                                                                                                                                                                                 |
| 4. | ALPHA stated that choosing not to drink alcohol is an acceptable choice. List five reason why people say no to alcohol. Can you think of other reasons not listed in the story? |
|    |                                                                                                                                                                                 |
| 5. | Tony knew bringing alcohol to the party was wrong. How could he have handled the situation differently?                                                                         |
|    |                                                                                                                                                                                 |
| 6. | Look in your local telephone directory and list the names and phone numbers of organizations which offer help to alcoholics and their families.                                 |
| Ì  |                                                                                                                                                                                 |
| 7. | With whom can you share what you've learned today? Write what you would tell them on a separate sheet of paper and give it to the instructor.                                   |
|    |                                                                                                                                                                                 |