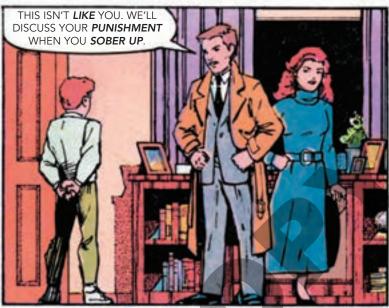

## ANSWER THE FOLLOWING QUESTIONS.

| 1. | Why did Tony want to join the Omegas?                                                                                                                                           |
|----|---------------------------------------------------------------------------------------------------------------------------------------------------------------------------------|
|    |                                                                                                                                                                                 |
| 2. | Tony felt that he had to drink alcohol to belong to the group. What was wrong with his reasoning?                                                                               |
|    |                                                                                                                                                                                 |
| 3. | List three beverages which contain alcohol and explain what happens to a person who uses them.                                                                                  |
|    |                                                                                                                                                                                 |
| 4. | ALPHA stated that choosing not to drink alcohol is an acceptable choice. List five reason why people say no to alcohol. Can you think of other reasons not listed in the story? |
|    |                                                                                                                                                                                 |
| 5. | Tony knew bringing alcohol to the party was wrong. How could he have handled the situation differently?                                                                         |
|    |                                                                                                                                                                                 |
| 6. | Look in your local telephone directory and list the names and phone numbers of organizations which offer help to alcoholics and their families.                                 |
| Ì  |                                                                                                                                                                                 |
| 7. | With whom can you share what you've learned today? Write what you would tell them on a separate sheet of paper and give it to the instructor.                                   |
|    |                                                                                                                                                                                 |