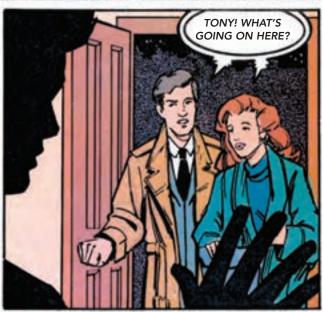

## ANSWER THE FOLLOWING QUESTIONS.

| 1. | Why did Tony want to join the Omegas?                                                                                                                                           |
|----|---------------------------------------------------------------------------------------------------------------------------------------------------------------------------------|
|    |                                                                                                                                                                                 |
| 2. | Tony felt that he had to drink alcohol to belong to the group. What was wrong with his reasoning?                                                                               |
|    |                                                                                                                                                                                 |
| 3. | List three beverages which contain alcohol and explain what happens to a person who uses them.                                                                                  |
|    |                                                                                                                                                                                 |
| 4. | ALPHA stated that choosing not to drink alcohol is an acceptable choice. List five reason why people say no to alcohol. Can you think of other reasons not listed in the story? |
|    |                                                                                                                                                                                 |
| 5. | Tony knew bringing alcohol to the party was wrong. How could he have handled the situation differently?                                                                         |
|    |                                                                                                                                                                                 |
| 6. | Look in your local telephone directory and list the names and phone numbers of organizations which offer help to alcoholics and their families.                                 |
| Ì  |                                                                                                                                                                                 |
| 7. | With whom can you share what you've learned today? Write what you would tell them on a separate sheet of paper and give it to the instructor.                                   |
|    |                                                                                                                                                                                 |