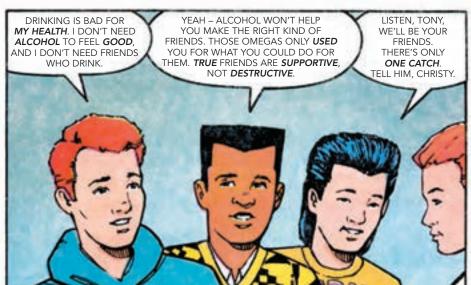

## ANSWER THE FOLLOWING QUESTIONS.

| 1. | Why did Tony want to join the Omegas?                                                                                                                                           |
|----|---------------------------------------------------------------------------------------------------------------------------------------------------------------------------------|
|    |                                                                                                                                                                                 |
| 2. | Tony felt that he had to drink alcohol to belong to the group. What was wrong with his reasoning?                                                                               |
|    |                                                                                                                                                                                 |
| 3. | List three beverages which contain alcohol and explain what happens to a person who uses them.                                                                                  |
|    |                                                                                                                                                                                 |
| 4. | ALPHA stated that choosing not to drink alcohol is an acceptable choice. List five reason why people say no to alcohol. Can you think of other reasons not listed in the story? |
|    |                                                                                                                                                                                 |
| 5. | Tony knew bringing alcohol to the party was wrong. How could he have handled the situation differently?                                                                         |
|    |                                                                                                                                                                                 |
| 6. | Look in your local telephone directory and list the names and phone numbers of organizations which offer help to alcoholics and their families.                                 |
| Ì  |                                                                                                                                                                                 |
| 7. | With whom can you share what you've learned today? Write what you would tell them on a separate sheet of paper and give it to the instructor.                                   |
|    |                                                                                                                                                                                 |