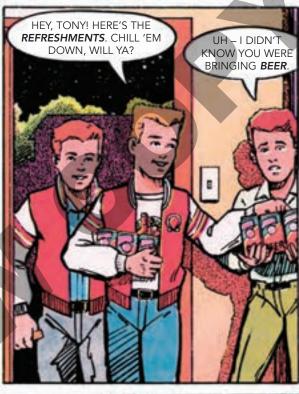

## ANSWER THE FOLLOWING QUESTIONS.

| 1. | Why did Tony want to join the Omegas?                                                                                                                                           |
|----|---------------------------------------------------------------------------------------------------------------------------------------------------------------------------------|
|    |                                                                                                                                                                                 |
| 2. | Tony felt that he had to drink alcohol to belong to the group. What was wrong with his reasoning?                                                                               |
|    |                                                                                                                                                                                 |
| 3. | List three beverages which contain alcohol and explain what happens to a person who uses them.                                                                                  |
|    |                                                                                                                                                                                 |
| 4. | ALPHA stated that choosing not to drink alcohol is an acceptable choice. List five reason why people say no to alcohol. Can you think of other reasons not listed in the story? |
|    |                                                                                                                                                                                 |
| 5. | Tony knew bringing alcohol to the party was wrong. How could he have handled the situation differently?                                                                         |
|    |                                                                                                                                                                                 |
| 6. | Look in your local telephone directory and list the names and phone numbers of organizations which offer help to alcoholics and their families.                                 |
| Ì  |                                                                                                                                                                                 |
| 7. | With whom can you share what you've learned today? Write what you would tell them on a separate sheet of paper and give it to the instructor.                                   |
|    |                                                                                                                                                                                 |