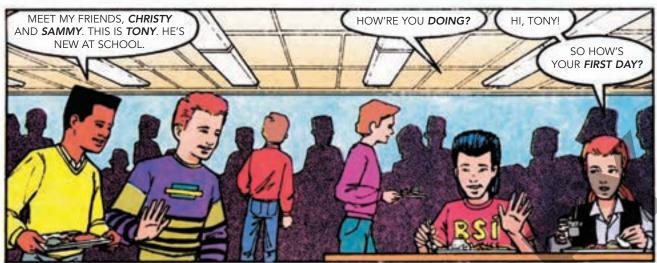

## ANSWER THE FOLLOWING QUESTIONS.

| 1. | Why did Tony want to join the Omegas?                                                                                                                                           |
|----|---------------------------------------------------------------------------------------------------------------------------------------------------------------------------------|
|    |                                                                                                                                                                                 |
| 2. | Tony felt that he had to drink alcohol to belong to the group. What was wrong with his reasoning?                                                                               |
|    |                                                                                                                                                                                 |
| 3. | List three beverages which contain alcohol and explain what happens to a person who uses them.                                                                                  |
|    |                                                                                                                                                                                 |
| 4. | ALPHA stated that choosing not to drink alcohol is an acceptable choice. List five reason why people say no to alcohol. Can you think of other reasons not listed in the story? |
|    |                                                                                                                                                                                 |
| 5. | Tony knew bringing alcohol to the party was wrong. How could he have handled the situation differently?                                                                         |
|    |                                                                                                                                                                                 |
| 6. | Look in your local telephone directory and list the names and phone numbers of organizations which offer help to alcoholics and their families.                                 |
| Ì  |                                                                                                                                                                                 |
| 7. | With whom can you share what you've learned today? Write what you would tell them on a separate sheet of paper and give it to the instructor.                                   |
|    |                                                                                                                                                                                 |