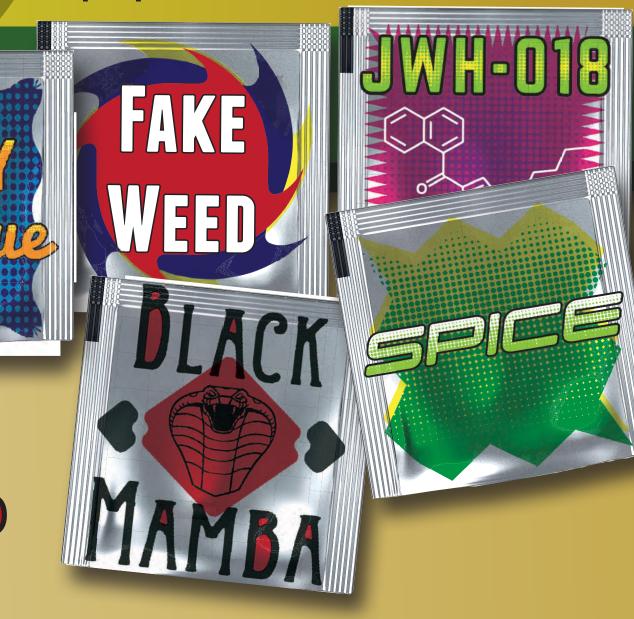

## WHAT DOES SYNTHETIC MARIJUANA LOOK LIKE?

- It usually comes in small foil bags.
- Packaging includes a warning that it's "Not Fit for Human Consumption."
- The drug itself resembles dried leaves, herbs, or potpourri.

STREET NAMES

HOW IS IT USED?

Synthetic marijuana can be:

Smoked in joints or pipes
Made into a tea

Synthetic cannabinoid use results in over 25,000 emergency department visits every year.