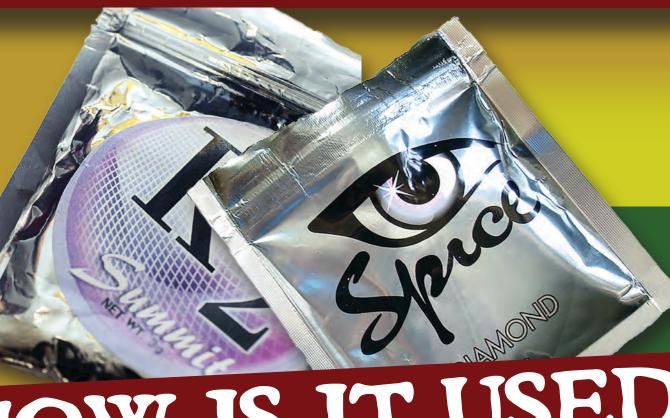

## WHAT DOES SYNTHETIC MARIJUANA LOOK LIKE?

- It usually comes in small foil bags.
- Packaging includes a warning that it's "Not Fit for Human Consumption."
- The drug itself resembles dried leaves, herbs, or potpourri.

STREET NAMES

HOW IS IT USED?

Synthetic marijuana can be:

Smoked in joints or pipes
Made into a tea

Synthetic cannabinoid use results in over 25,000 emergency department visits every year.