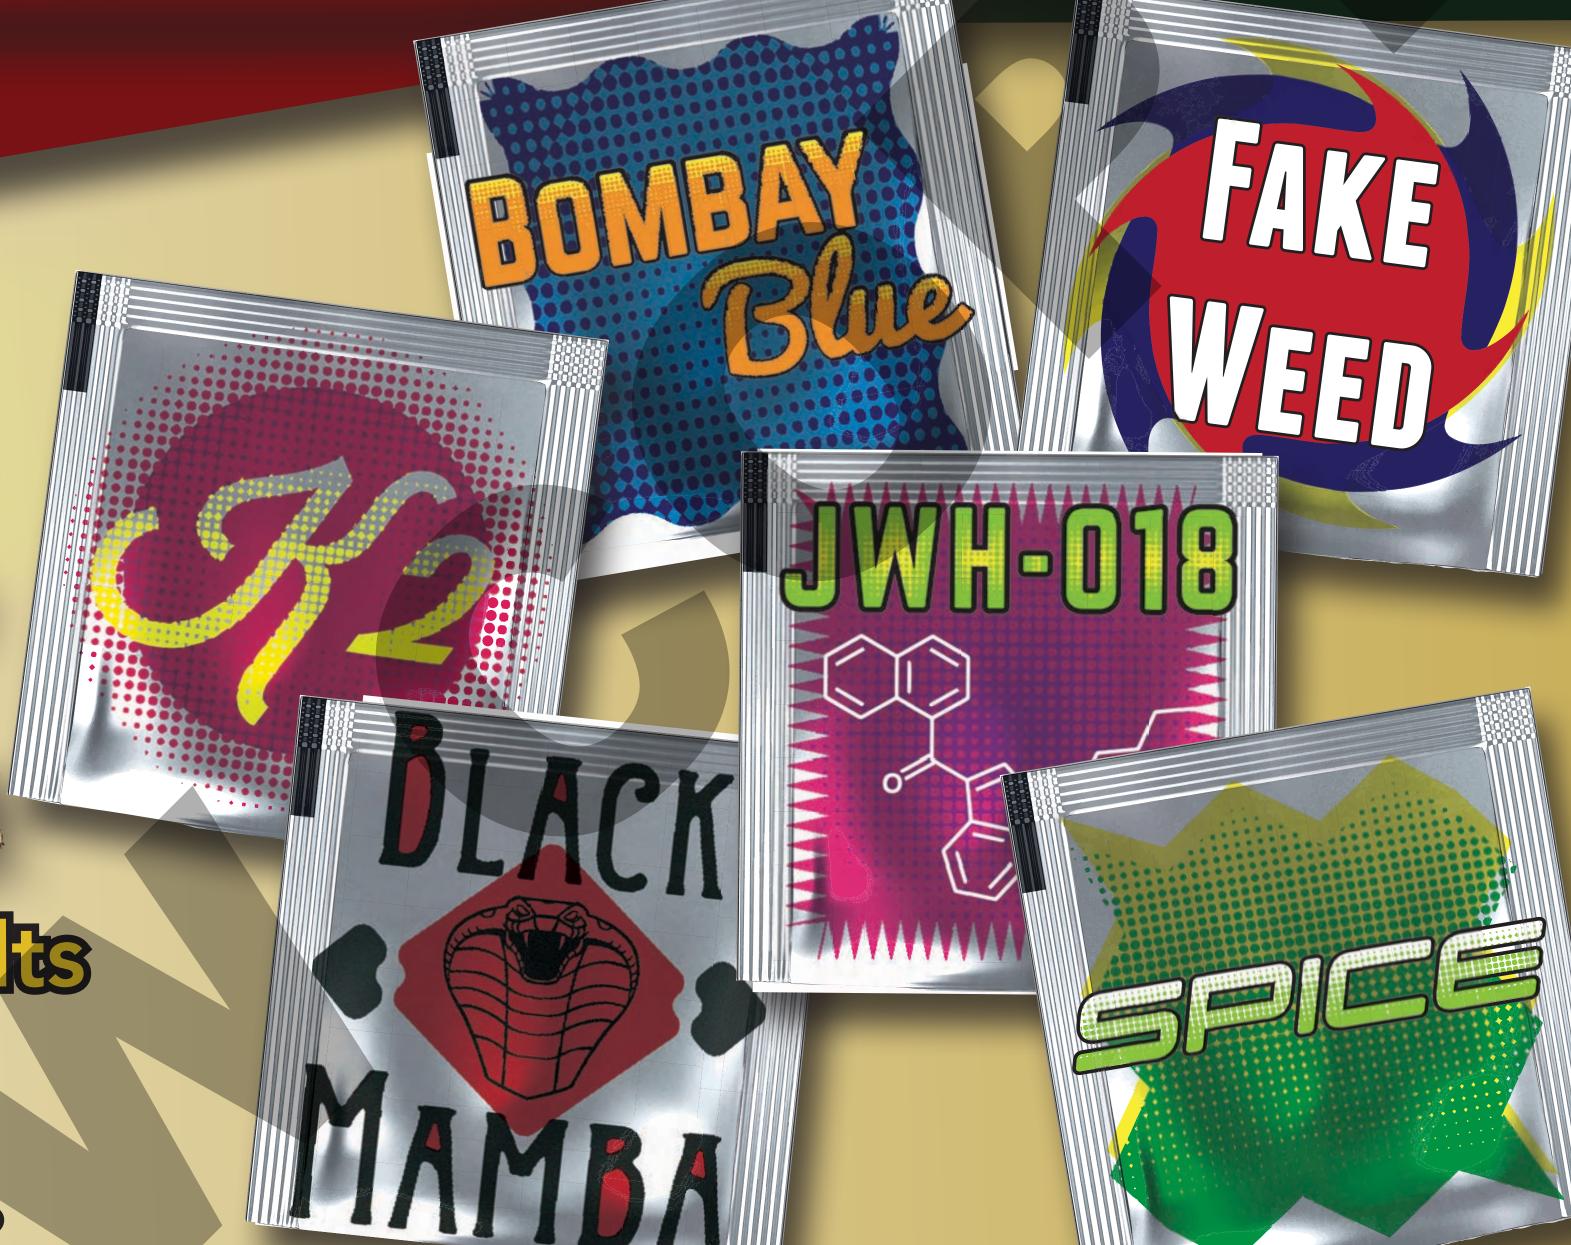

#### WHAT DOES SYNTHETIC MARIJUANA LOOK LIKE?

- \* It usually comes in small foil bags.
- **Packaging includes a warning that it's "Not Fit for Human Consumption."** 
  - \* The drug itself resembles dried leaves, herbs, or potpourri.

### STREET NAMES